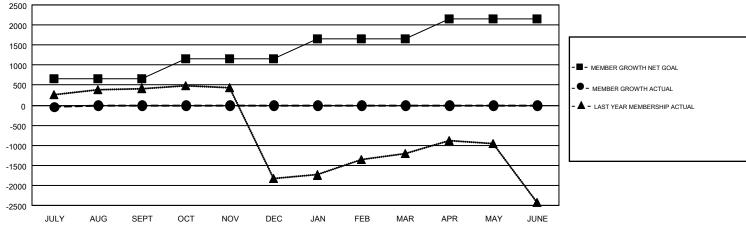

## GMT MONTHLY MEMBERSHIP PROGRESS REPORT

Results as of: 7/31/2019

Multiple District 321

LOCATION: INDIA

GMT CA 6

GMT: OPEN

| Clubs         |               |           |               | Members               |                           |                         |                                                    |  |
|---------------|---------------|-----------|---------------|-----------------------|---------------------------|-------------------------|----------------------------------------------------|--|
|               | RESULTS FOR   | 2019-2020 |               | RESULTS FOR 2019-2020 |                           |                         |                                                    |  |
| QUARTER       | NEW CLUB GOAL | NEW CLUBS | DROPPED CLUBS | QUARTER               | MEMBER GROWTH NET<br>GOAL | MEMBER GROWTH<br>ACTUAL | DROPPED<br>MEMBERS ACTUAL<br>(including transfers) |  |
| JULY/AUG/SEPT | 39            | 7         | 3             | JULY/AUG/SEPT         | 655                       | 576                     | 514                                                |  |
| OCT/NOV/DEC   | 23            | 0         | 0             | OCT/NOV/DEC           | 495                       | 0                       | 0                                                  |  |
| JAN/FEB/MAR   | 12            | 0         | 0             | JAN/FEB/MAR           | 510                       | 0                       | 0                                                  |  |
| APR/MAY/JUNE  | 15            | 0         | 0             | APR/MAY/JUNE          | 490                       | 0                       | 0                                                  |  |