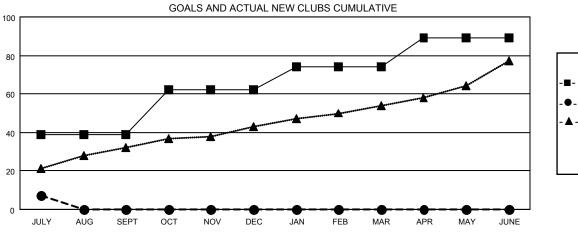

## GMT MONTHLY MEMBERSHIP PROGRESS REPORT

Results as of: 7/31/2019

Multiple District 321

LOCATION: INDIA

GMT CA 6

GMT: OPEN

| Clubs         |               |           |               | Members               |                           |                         |                                                    |  |
|---------------|---------------|-----------|---------------|-----------------------|---------------------------|-------------------------|----------------------------------------------------|--|
|               | RESULTS FOR   | 2019-2020 |               | RESULTS FOR 2019-2020 |                           |                         |                                                    |  |
| QUARTER       | NEW CLUB GOAL | NEW CLUBS | DROPPED CLUBS | QUARTER               | MEMBER GROWTH NET<br>GOAL | MEMBER GROWTH<br>ACTUAL | DROPPED<br>MEMBERS ACTUAL<br>(including transfers) |  |
| JULY/AUG/SEPT | 39            | 7         | 3             | JULY/AUG/SEPT         | 655                       | 576                     | 514                                                |  |
| OCT/NOV/DEC   | 23            | 0         | 0             | OCT/NOV/DEC           | 495                       | 0                       | 0                                                  |  |
| JAN/FEB/MAR   | 12            | 0         | 0             | JAN/FEB/MAR           | 510                       | 0                       | 0                                                  |  |
| APR/MAY/JUNE  | 15            | 0         | 0             | APR/MAY/JUNE          | 490                       | 0                       | 0                                                  |  |